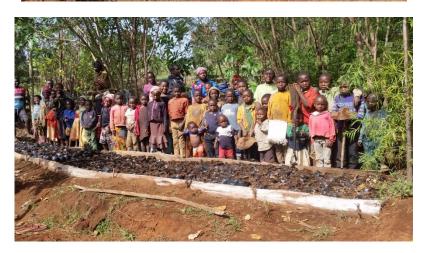

## i. Activity/ Lesson: practical lesson on tree nursery development and forest regeneration

ii. Date: Thursday7th February 2019

ii. Place: Mbockenghas Tree Nursery (outdoor lesson)

iv. Number of Participants: 50 childrenv. Attendance Lists Attached in section 2

This lesson involved learning by doing in the Mbockenghas tree nursery. They learned about the germination process of various seeds of forest trees. Together with CAMGEW staffs, they nursed trees in our nursery such as croton, machrotachyst, Carapas grandofolia, Maesa lanceolata, Prunus africana and Bridelia speciosa. At the end of the lesson, many children resolved to collect forest seeds and nursed in their homes.