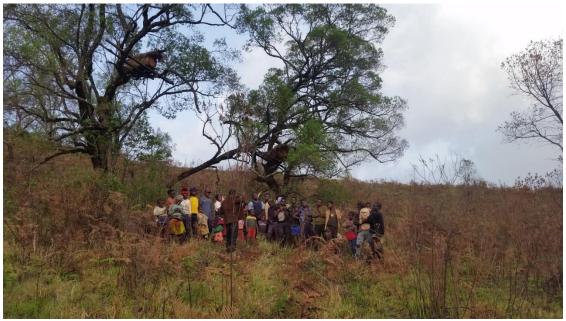

## i. Activity/ Lesson: Forest Ecology and Its Importance

ii. Date: 7th January 2019

iii. Place: Field Visit to Nchiiy Community Forest (outdoor lesson)

iv. Number of Participants: 22 children and youths

v. Attendance Lists Attached in section 2.

A participatory approach was used to engage children and community youths. It was aimed at making youths and children understand the importance of forest and learn about forest ecology. At the end of the lesson, community youths and children resolved to join hands and protect their forest against deforestation, bushfires, encroachment and presence of domestic animals in the forest.