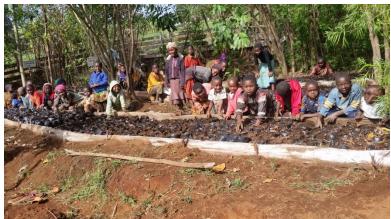

## i. Activity/ Lesson: practical lesson on tree nursery development and forest regeneration

ii. Date: Thursday7th February 2019

ii. Place: Mbockenghas Tree Nursery (outdoor lesson)

iv. Number of Participants: 50 childrenv. Attendance Lists Attached in section 2

This lesson involved learning by doing in the Mbockenghas tree nursery. They learned about the germination process of various seeds of forest trees. Together with CAMGEW staffs, they nursed trees in our nursery such as croton, machrotachyst, Carapas grandofolia, Maesa lanceolata, Prunus africana and Bridelia speciosa. At the end of the lesson, many children resolved to collect forest seeds and nursed in their homes.