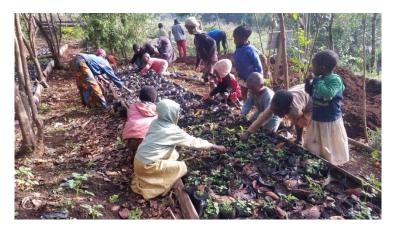

## i. Activity/ Lesson: practical lesson on tree nursery development and forest regeneration

ii. Date: Thursday7th February 2019

ii. Place: Mbockenghas Tree Nursery (outdoor lesson)

iv. Number of Participants: 50 childrenv. Attendance Lists Attached in section 2

This lesson involved learning by doing in the Mbockenghas tree nursery. They learned about the germination process of various seeds of forest trees. Together with CAMGEW staffs, they nursed trees in our nursery such as croton, machrotachyst, Carapas grandofolia, Maesa lanceolata, Prunus africana and Bridelia speciosa. At the end of the lesson, many children resolved to collect forest seeds and nursed in their homes.

Children in the tree nursery